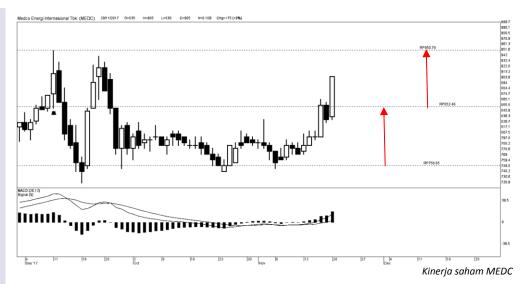

#### Highlight

Kinerja saham MEDC cenderung menguat untuk menguji target tertinggi pada harga 950, dimana 950 merupakan harga tertinggi MEDC yang telah di uji selama 52 minggu sebelumnya

### Lucky Bayu Purnomo

Research Analyst ( 62-21) 2955 5777 ext.3512 lucky.purnomo@danareksa.com

Danareksa research report are also available at Reuters Multex and First Call Direct and Bloomberg

Kinerja saham MEDC disertai target harga saham MEDC