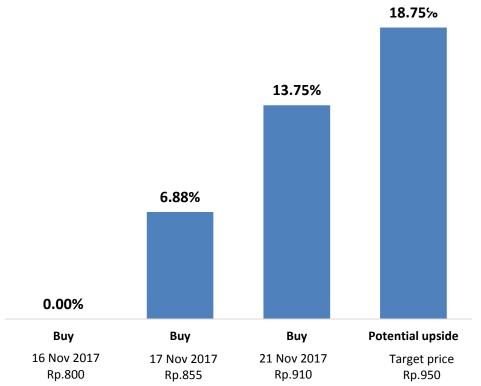

## **Call** Buy

Last 910

Entry point 910

Exit point 950

Stop loss 868

52wk Range 305 - 950

#### Highlight

Kinerja saham MEDC cenderung menguat untuk menguji target tertinggi pada harga 950, dimana 950 merupakan harga tertinggi MEDC yang telah di uji selama 52 minggu sebelumnya